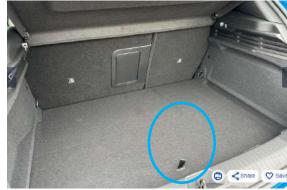

# PHEV AVAILABLE Plug-In Hybrid

- Small step on boot side without variable floor.
- False floor with fabric handle...