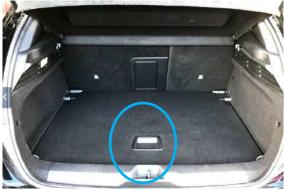

# PHEV AVAILABLE Plug-In Hybrid

- Small step on boot side without variable floor.
- False floor with fabric handle...