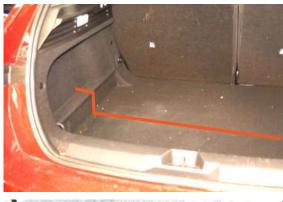

## Not Plug-In Hybrid

Large step on boot side without variable floor.

Or

Variable floor with plastic handle.

#### No variable Floor

Deep boot floor without plastic mouldings near the rear seats.