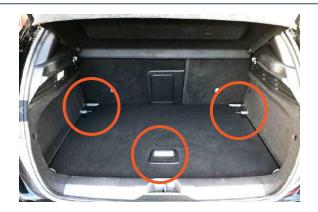

#### No variable Floor

Deep boot floor without plastic mouldings near the rear seats.

## Variable floor raised

High boot floor with flush plastic mouldings visible near the rear seats and a handle.

## Variable floor lowered

Deep boot floor with protruding plastic mouldings near the rear seats and handle.

23/05/2023 | Page. 2