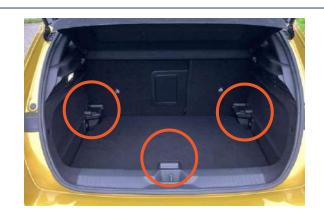

#### No variable Floor

Deep boot floor without plastic mouldings near the rear seats.

## Variable floor raised

High boot floor with flush plastic mouldings visible near the rear seats and a handle.

## Variable floor lowered

Deep boot floor with protruding plastic mouldings near the rear seats and handle.

23/05/2023 | Page. 2