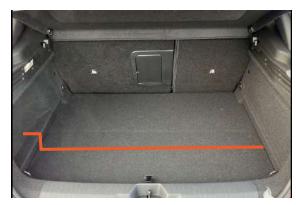

## Variable floor raised

High boot floor with flush plastic mouldings visible near the rear seats and a handle.

## Variable floor lowered

Deep boot floor with protruding plastic mouldings near the rear seats and handle.

23/05/2023 | Page. 2