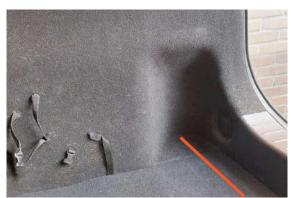

# Mazda CX-30 - 2019 Onwards

Our ref: H0863

#### Question 1 - Vehicle Identification Guide

# FNO AVAILABLE No variable floor low

Small step between floor and side re-

cess





# FMID AVAILABLE Mid level floor Floor level with side recess





28/06/2023 | <sub>V 0</sub> Page. 1



Identification
Guide

hatchbag.co.uk

**FRSD** 



#### **NOT AVAILABLE**

### Variable floor raised

Variable boot floor level with tailgate plate.



**FLOW** 



#### **NOT AVAILABLE**

## Variable floor lowered

Variable boot floor low with step at rear seats.



#### **IMPORTANT ATTENTION**

If you are looking for a not available version, and you are willing to travel to our office in Merseyside, we can discuss the possibility of creating a pattern

Please contact: sales@hatchbag.co.uk

28/06/2023 | Page. 2