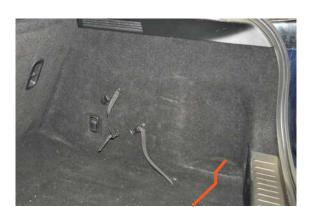

# FNO AVAILABLE No variable floor low

Small step between floor and side re-

cess