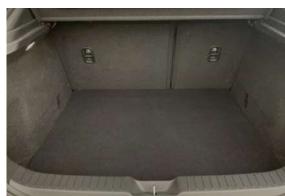

### Variable floor raised

Variable boot floor level with tailgate plate.

**FLOW** 