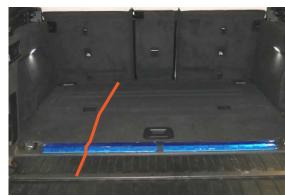

## Cargo area shape 2

Floor sloping slightly downward towards liftgate end, with small step down from tailgate plate to drop down liftgate.

02/11/2023 | <sub>v 0</sub> Page. 1

Identification
Guide

hatchbag.co.uk