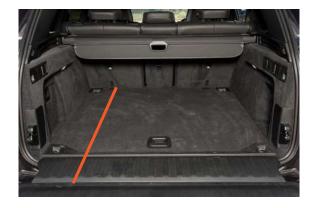

# BMW X5 - 2019 - present

Our ref: H0849

#### Question 1 - Vehicle Identification Guide



## Cargo area shape 1

Straight floor, level with drop down liftgate.





## Cargo area shape 2

Floor sloping slightly downward towards liftgate end, with small step down from tailgate plate to drop down liftgate.





02/11/2023 | <sub>v 0</sub> Page. 1



Identification
Guide

hatchbag.co.uk

#### Question 2 - Vehicle Identification Guide



No storage net on cargo area sides











02/11/2023 | Page. 2



### Question 3 - For Cargo area Liner Extension Only









#### **IMPORTANT ATTENTION**



We will require measurements to make a cargo area liner extension. If you have this headrest shape please contact sales@hatchbag.us

02/11/2023 | Page. 3