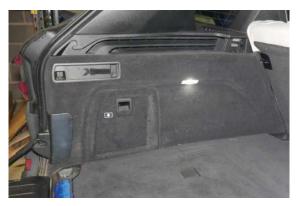

## Cargo area shape 1

Straight floor, level with drop down liftgate.

## Cargo area shape 2

Floor sloping slightly downward towards liftgate end, with small step down from tailgate plate to drop down liftgate.

02/11/2023 | <sub>v 0</sub> Page. 1

Identification
Guide

hatchbag.co.uk