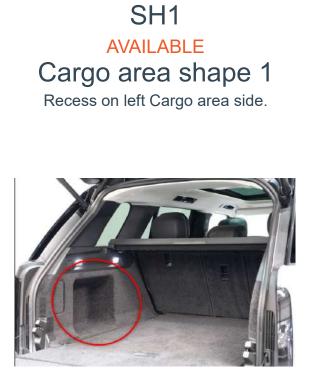

# Question 1 - Vehicle Identification Guide

AVAILABLE Cargo area shape 2 Vent on left Cargo area side, no recess.

SH2

Identification Guide hatchbag.us