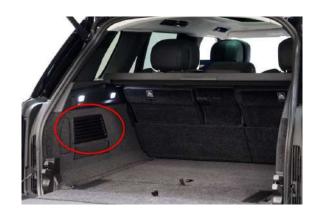

# Question 1 - Vehicle Identification Guide

AVAILABLE Cargo area shape 2 Vent on left Cargo area side, no recess.

SH2

Identification Guide hatchbag.us