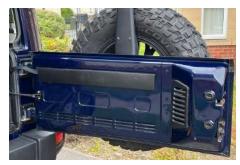

## Year Identification

2007 - 2018 (JK) This cargo liner is not

available.

Please note: there are multiple configurations for this cargo area, and your specification may differ from the pictures above. Refer to the vehicle identification before completing your order.

## 2018 - present (JL)

This cargo liner is suitable for your vehicle. Please continue with your purchase.

Please note: there are multiple configurations for this cargo area, and your specification may differ from the pictures above. Refer to the vehicle identification before completing your order.