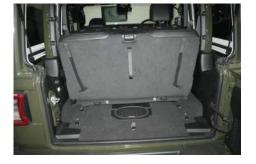

## Year Identification

2007 - 2018 (JK) This cargo liner is not

available.

Please note: there are multiple configurations for this cargo area, and your specification may differ from the pictures above. Refer to the vehicle identification before completing your order.

## 2018 - present (JL)

This cargo liner is suitable for your vehicle. Please continue with your purchase.

Please note: there are multiple configurations for this cargo area, and your specification may differ from the pictures above. Refer to the vehicle identification before completing your order.