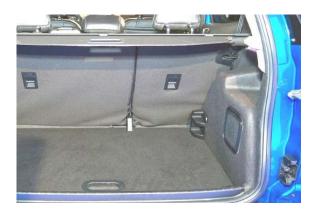

#### **NOT AVAILABLE**

#### False floor lowered

The false floor is stored at the very lowest position, and not located into the plastic mounting brackets