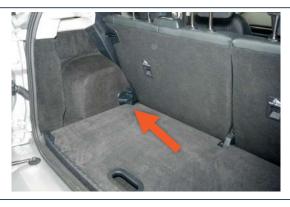

### **FMD**

#### **AVAILABLE**

## False floor at mid position

The false floor is located into plastic mounting brackets at the low position