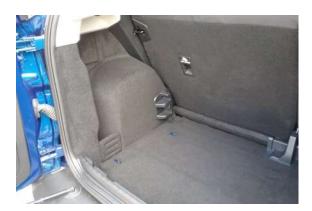

## Ford EcoSport - 2018 - present

Our ref: H0755

## Question 1 - Vehicle Identification Guide

## SH1



**AVAILABLE** 

Cargo area shape 1



Left side



Right side

## SH<sub>2</sub>



NOT AVAILABLE

Cargo area shape 2



Left side



Right side









## Question 2 - Vehicle Identification Guide

## **FOUT**

## AVAILABLE

The false floor has been removed from the vehicle

False floor removed



## **FLOW**



#### **NOT AVAILABLE**

#### False floor lowered

The false floor is stored at the very lowest position, and not located into the plastic mounting brackets



### **FMD**



#### **AVAILABLE**

## False floor at mid position

The false floor is located into plastic mounting brackets at the low position



## **FRSD**



#### **NOT AVAILABLE**

# False floor is in highest position

The false floor is located into plastic mounting brackets at the highest position



23/11/2020 | V.0 page