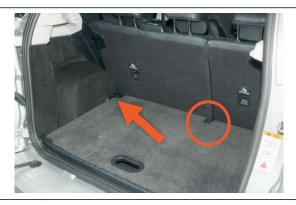

## **FRSD**

#### **NOT AVAILABLE**

# False floor is in highest position

The false floor is located into plastic mounting brackets at the highest position

23/11/2020 | V.0 page