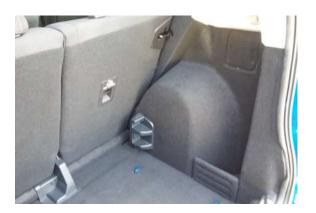

## Ford EcoSport - 2018 - present

Our ref: H0755

## Question 1 - Vehicle Identification Guide

## SH1



**AVAILABLE** 

Cargo area shape 1



Left side



Right side

## SH<sub>2</sub>



NOT AVAILABLE

Cargo area shape 2



Left side



Right side









## Question 2 - Vehicle Identification Guide

## **FOUT**

## AVAILABLE

The false floor has been removed from the vehicle

False floor removed



## **FLOW**



#### **NOT AVAILABLE**

#### False floor lowered

The false floor is stored at the very lowest position, and not located into the plastic mounting brackets



### **FMD**



#### **AVAILABLE**

## False floor at mid position

The false floor is located into plastic mounting brackets at the low position



## **FRSD**



#### **NOT AVAILABLE**

# False floor is in highest position

The false floor is located into plastic mounting brackets at the highest position



23/11/2020 | V.0 page