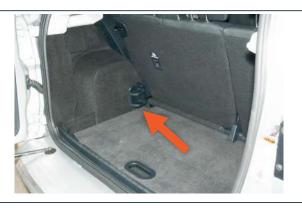

## **FOUT**

## AVAILABLE

The false floor has been removed from the vehicle

False floor removed