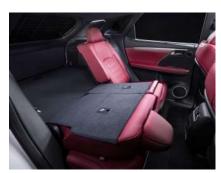

## Model Identification Guide

 H0731
AVAILABLE Lexus RX L - 7 seater 2018 - present
This cargo liner is suitable for your vehicle. Please continue with your purchase.

Row 1 has 2 seats Row 2 has 3 seats Row 3 has 2 seats