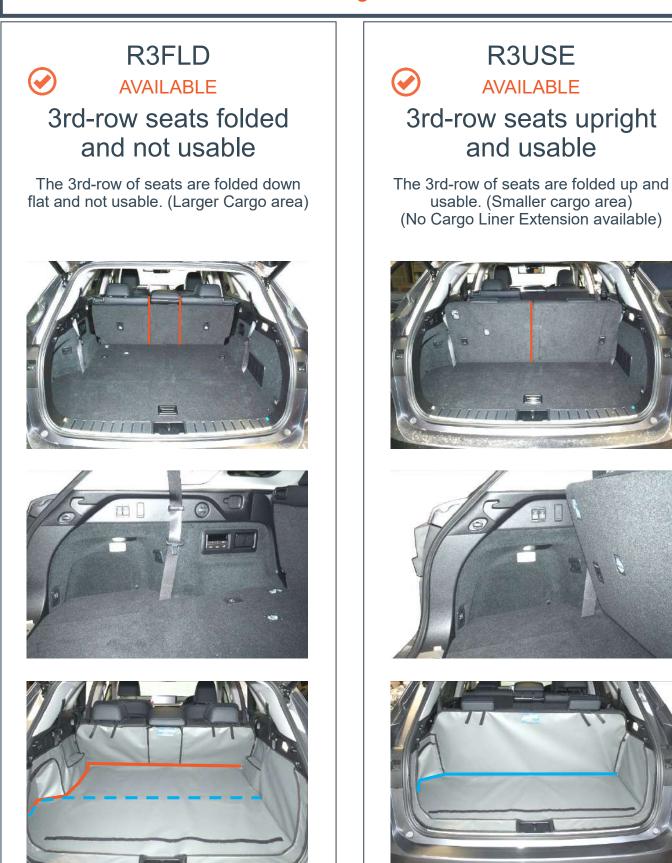

Identification Guide

hatchbag.us

## Lexus RX L - 2018 - present

Our ref: H0731

## Model Identification Guide

 H0731
AVAILABLE Lexus RX L - 7 seater 2018 - present
This cargo liner is suitable for your vehicle. Please continue with your purchase.



Row 1 has 2 seats Row 2 has 3 seats Row 3 has 2 seats

NOT AVAILABLE Lexus RX L - 6 seater 2018 - present This cargo liner not available.





Row 1 has 2 seats Row 2 has only 2 seats Row 3 has 2 seats

H0645 RE-SELECT Lexus RX - 5 seater 2016 - present This boot liner is not suitable for your vehicle Please select the appropriate model from the list.



**NEXT PAGE** 



Row 1 has 2 seats Row 2 has 3 seats No 3rd-row seats



A



Identification Guide

hatchbag.us

## **Rear Seat Configuration Guide**