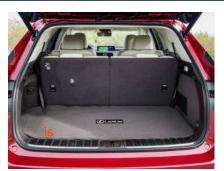

## Model Identification Guide

 H0731
AVAILABLE Lexus RX L - 7 seater 2018 - present
This cargo liner is suitable for your vehicle. Please continue with your purchase.

Row 1 has 2 seats Row 2 has 3 seats Row 3 has 2 seats