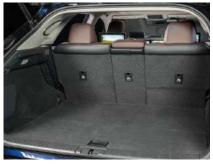

NOT AVAILABLE Lexus RX L - 6 seater 2018 - present This cargo liner not available.

Row 1 has 2 seats Row 2 has only 2 seats Row 3 has 2 seats

H0645 RE-SELECT Lexus RX - 5 seater 2016 - present This boot liner is not suitable for your vehicle Please select the appropriate model from the list.