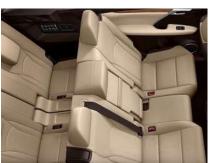

NOT AVAILABLE Lexus RX L - 6 seater 2018 - present This cargo liner not available.

Row 1 has 2 seats Row 2 has only 2 seats Row 3 has 2 seats

H0645 RE-SELECT Lexus RX - 5 seater 2016 - present This boot liner is not suitable for your vehicle Please select the appropriate model from the list.