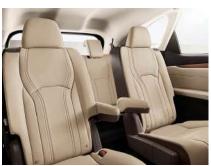

## Model Identification Guide

 H0731
AVAILABLE Lexus RX L - 7 seater 2018 - present
This cargo liner is suitable for your vehicle. Please continue with your purchase.

Row 1 has 2 seats Row 2 has 3 seats Row 3 has 2 seats