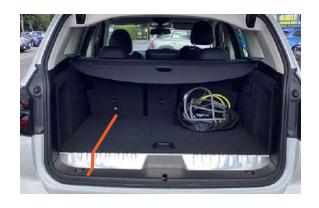

# AVAILABLE High Floor

Floor sits higher than liftgate opening with a <u>metal\_edge</u>

#### IMPORTANT ATTENTION

The cargo liner for the high floor level is not suitable for the floor shape with a plastic panel

If you have this version and would like to enquire for updates about it, please contact