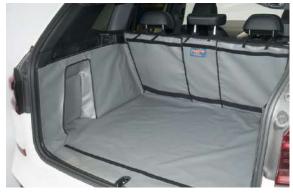

### Question 2 - Vehicle Identification Guide

The cargo liner covers the net on the left side

# NETNO AVAILABLE Left side panel without net

03/04/2023 | v. 01 Page. 2