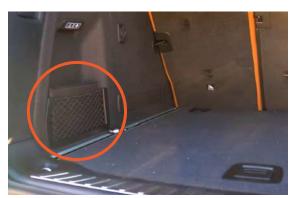

### Question 2 - Vehicle Identification Guide

The cargo liner covers the net on the left side

# NETNO AVAILABLE Left side panel without net

03/04/2023 | v. 01 Page. 2