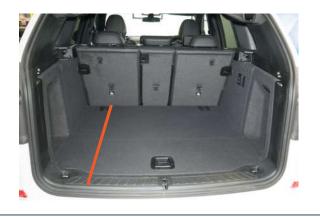

### Question 1 - Vehicle Identification Guide

Floor is level with liftgate opening

### H0696-FRSD