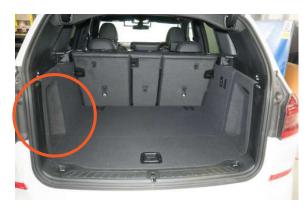

### Question 1 - Vehicle Identification Guide

Floor is level with liftgate opening

### H0696-FRSD

# AVAILABLE High Floor

Floor sits higher than liftgate opening with a <u>metal\_edge</u>

#### IMPORTANT ATTENTION

The cargo liner for the high floor level is not suitable for the floor shape with a plastic panel

If you have this version and would like to enquire for updates about it, please contact