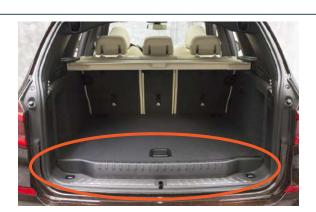

### Question 2 - Vehicle Identification Guide

The cargo liner covers the net on the left side

# NETNO AVAILABLE Left side panel without net

03/04/2023 | v. 01 Page. 2