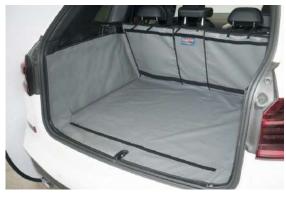

### Question 2 - Vehicle Identification Guide

The cargo liner covers the net on the left side

# NETNO AVAILABLE Left side panel without net

03/04/2023 | v. 01 Page. 2