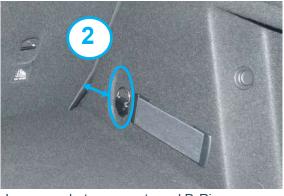

### **Question 1 - Vehicle Identification Guide**

Large gap between seats and D-Ring recess

No gap between parcel shelf locator and hook

No gap between seats and D-Ring recess

hatchbag.us