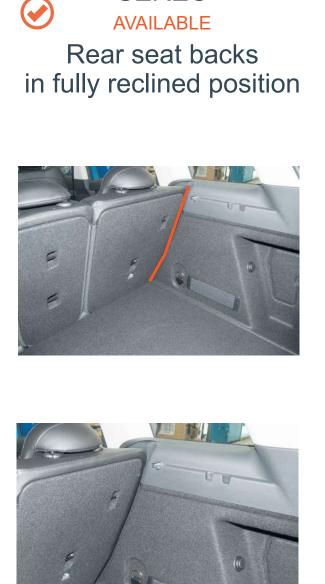

### Question 3 - Vehicle Identification Guide

**SEREC** 

Rear seatbacks positioned at 3rd locking rake from most upright

Large gap between the back of the seats and the side panel