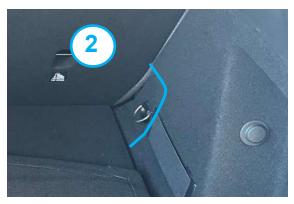

### **Question 1 - Vehicle Identification Guide**

Large gap between seats and D-Ring recess

No gap between parcel shelf locator and hook

No gap between seats and D-Ring recess

hatchbag.us