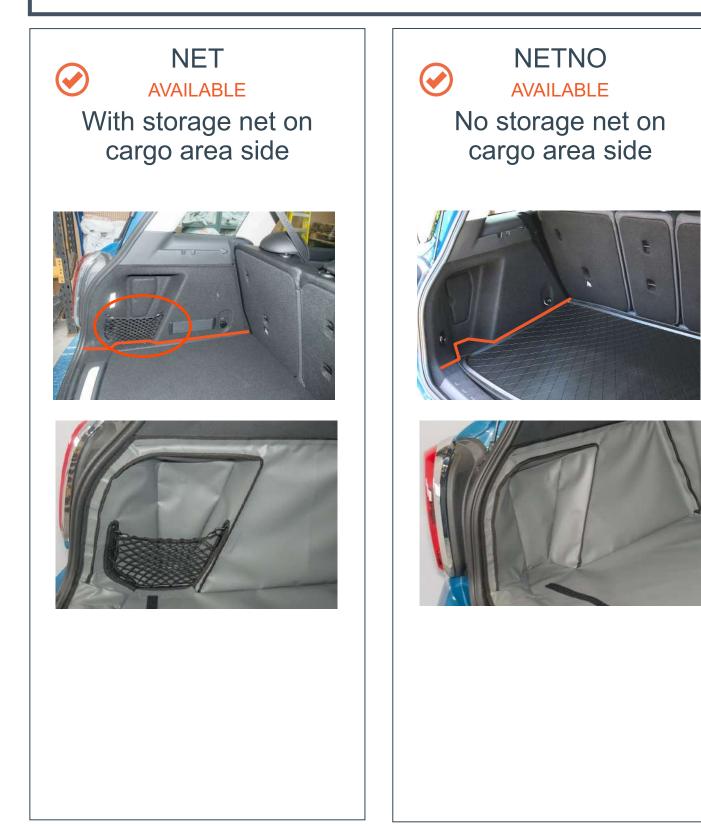

hatchbag.us

#### Mini Countryman - 2017--2024 Our ref: H0656-HY

Vehicle Identification Guide

Next page



# HY Hybrid version

This cargo liner is suitable for your vehicle. Please continue with your purchase.





A



hatchbag.us

### **Question 1 - Vehicle Identification Guide**





Large gap between seats and D-Ring recess



No gap between parcel shelf locator and hook



No gap between seats and D-Ring recess







hatchbag.us

### Question 2 - Vehicle Identification Guide







hatchbag.us

### Question 3 - Vehicle Identification Guide



**SEREC** 



Rear seatbacks positioned at 3rd locking rake from most upright



Large gap between the back of the seats and the side panel