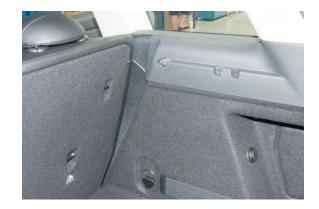

### Question 3 - Vehicle Identification Guide

**SEREC** 

Rear seatbacks positioned at 3rd locking rake from most upright

Large gap between the back of the seats and the side panel