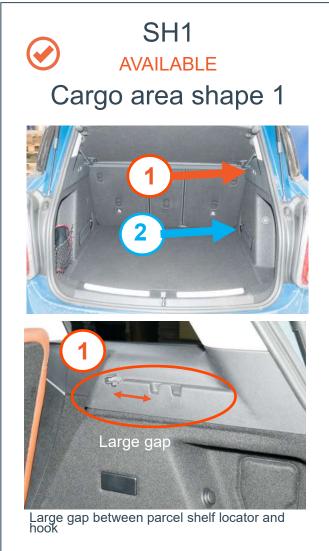

### **Question 1 - Vehicle Identification Guide**

Large gap between seats and D-Ring recess

No gap between parcel shelf locator and hook

No gap between seats and D-Ring recess

hatchbag.us