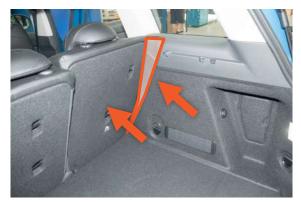

### **Question 1 - Vehicle Identification Guide**

Large gap between seats and D-Ring recess

No gap between parcel shelf locator and hook

No gap between seats and D-Ring recess

hatchbag.us