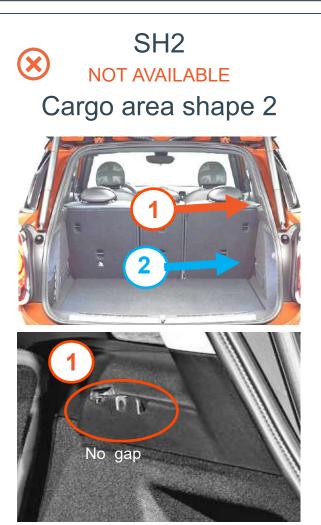

### **Question 1 - Vehicle Identification Guide**

Large gap between seats and D-Ring recess

No gap between parcel shelf locator and hook

No gap between seats and D-Ring recess

hatchbag.us