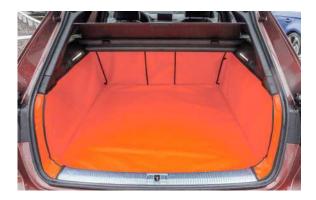

# Cargo area shape 1

The Cargo Liner has two flat sides that skim over both nets

To utilize these storage spaces you can pull back the liner sides.

TWO NETS