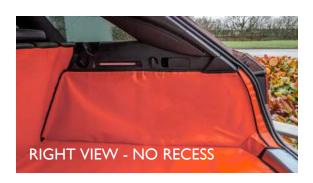

# Cargo area shape 1

The Cargo Liner has two flat sides that skim over both nets

To utilize these storage spaces you can pull back the liner sides.

TWO NETS

# Cargo area shape 3

The Cargo Liner has a tailored recess in the left side panel and a flat side that skims over the right side net.

To utilize these storage spaces you can pull back the liner sides.

WITHOUT NET - SHALLOW RECESS

# Cargo area shape 5

The Cargo Liner has two flat sides that skim over the left side recess and the right side net.

To utilize these storage spaces you can pull back the liner sides.

WITHOUT NET - DEEP RECESS