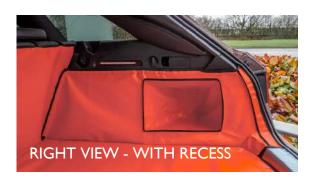

# Cargo area shape 3

The Cargo Liner has a tailored recess in the left side panel and a flat side that skims over the right side net.

To utilize these storage spaces you can pull back the liner sides.

WITHOUT NET - SHALLOW RECESS

WITHOUT NET - SHALLOW RECESS

SH<sub>5</sub>

**AVAILABLE** 