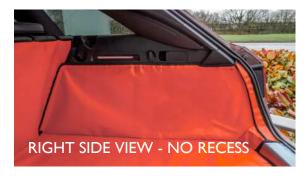

# Cargo area shape 2

The Cargo Liner has a flat side that skims over the left side net and a tailored recess in the offside panel.

You must push down the offside net before fitting the Boot Liner.

This version accommodates wider loads.

# Cargo area shape 3

The Cargo Liner has a tailored recess in the left side panel and a flat side that skims over the right side net.

To utilize these storage spaces you can pull back the liner sides.

WITHOUT NET - SHALLOW RECESS