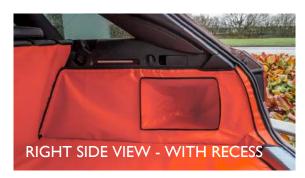

# Cargo area shape 2

The Cargo Liner has a flat side that skims over the left side net and a tailored recess in the offside panel.

You must push down the offside net before fitting the Boot Liner.

This version accommodates wider loads.

# Cargo area shape 3

The Cargo Liner has a tailored recess in the left side panel and a flat side that skims over the right side net.

To utilize these storage spaces you can pull back the liner sides.

WITHOUT NET - SHALLOW RECESS

# Cargo area shape 6

The Cargo Liner has a flat side that skims over the left side recess and a tailored recess in the right side panel.

You must push down the offside net before fitting the Cargo Liner.