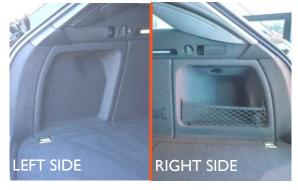

# Cargo area shape 1

The Cargo Liner has two flat sides that skim over both nets

To utilize these storage spaces you can pull back the liner sides.

TWO NETS

# Cargo area shape 2

The Cargo Liner has a flat side that skims over the left side net and a tailored recess in the offside panel.

You must push down the offside net before fitting the Boot Liner.

This version accommodates wider loads.