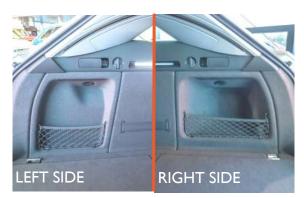

# Cargo area shape 2

The Cargo Liner has a flat side that skims over the left side net and a tailored recess in the offside panel.

You must push down the offside net before fitting the Boot Liner.

This version accommodates wider loads.