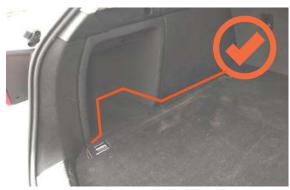

# Cargo area shape 1

The Cargo Liner has two flat sides that skim over both nets

To utilize these storage spaces you can pull back the liner sides.

TWO NETS