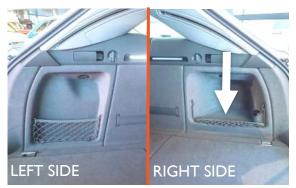

### Cargo area shape 4

The Boot Liner has tailored recesses in both the left side and right side panels.

You must push down the offside net before fitting the Cargo Liner.

This version accommodates wider loads.