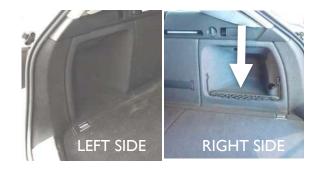

# Cargo area shape 2

The Cargo Liner has a flat side that skims over the left side net and a tailored recess in the offside panel.

You must push down the offside net before fitting the Boot Liner.

This version accommodates wider loads.