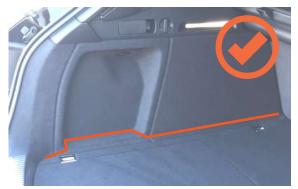

# Cargo area shape 1

The Cargo Liner has two flat sides that skim over both nets

To utilize these storage spaces you can pull back the liner sides.

TWO NETS