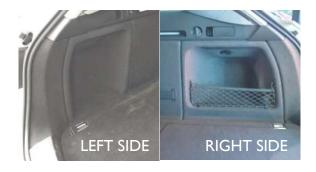

# Cargo area shape 1

The Cargo Liner has two flat sides that skim over both nets

To utilize these storage spaces you can pull back the liner sides.

TWO NETS

TWO NETS

hatchbag.us