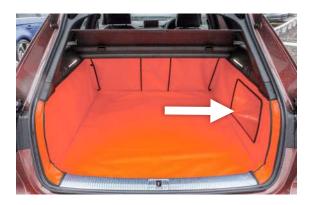

# Cargo area shape 3

The Cargo Liner has a tailored recess in the left side panel and a flat side that skims over the right side net.

To utilize these storage spaces you can pull back the liner sides.

WITHOUT NET - SHALLOW RECESS