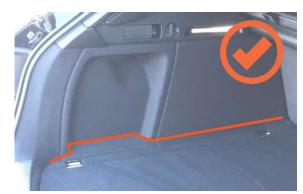

# Cargo area shape 1

The Cargo Liner has two flat sides that skim over both nets

To utilize these storage spaces you can pull back the liner sides.

TWO NETS