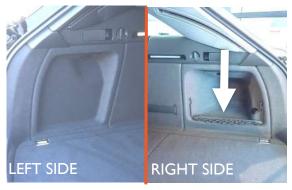

# Cargo area shape 1

The Cargo Liner has two flat sides that skim over both nets

To utilize these storage spaces you can pull back the liner sides.

TWO NETS

# Cargo area shape 2

The Cargo Liner has a flat side that skims over the left side net and a tailored recess in the offside panel.

You must push down the offside net before fitting the Boot Liner.

This version accommodates wider loads.

# Cargo area shape 3

The Cargo Liner has a tailored recess in the left side panel and a flat side that skims over the right side net.

To utilize these storage spaces you can pull back the liner sides.

WITHOUT NET - SHALLOW RECESS

### Cargo area shape 4

The Boot Liner has tailored recesses in both the left side and right side panels.

You must push down the offside net before fitting the Cargo Liner.

This version accommodates wider loads.