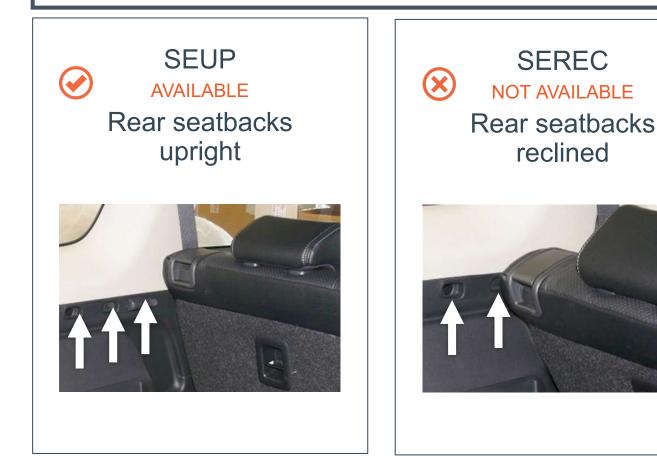

## Mitsubishi Outlander 7-seater - 2012 - 2021 Our ref: H0608-SE7

Question 1 - Vehicle Identification Guide SE7 SE5 **AVAILABLE** 5-seater vehicle (7-seater vehicle Please go back and re-select the appropriate model from our list. (3rd-row seats folded and not usable) This Cargo liner suits your vehicle. Please carry on with your purchase. **3RD ROW SEATBELTS 3RD ROW UPRIGHT** 