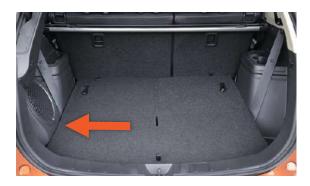

## SE5

#### 5-seater vehicle

This Cargo liner suits your vehicle. Please carry on with your purchase.

# SE7 7-seater vehicle

(3rd-row seats folded and not usable)

Please go back and re-select the appropriate model from our list.