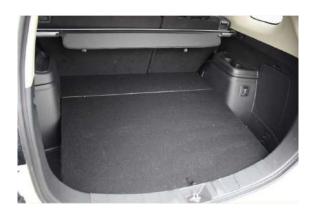

## Mitsubishi Outlander PHEV 5-seater - 2018 - present Our ref: H0608-SE5

### Question 1 - Vehicle Identification Guide



## SE5

#### **AVAILABLE**

#### 5-seater vehicle

This Cargo liner suits your vehicle. Please carry on with your purchase.





# SE7 7-seater vehicle

(3rd-row seats folded and not usable)



Please go back and re-select the appropriate model from our list.









## Question 2 - Vehicle Identification Guide



With speaker in cargo area sides





## SPKNO

**AVAILABLE** 

No speaker in cargo area sides









#### Question 3 - Vehicle Identification Guide









## Question 4 - Vehicle Identification Guide



## SEUP

**AVAILABLE** 

Rear seatbacks upright





## **SEREC**

**NOT AVAILABLE** 

Rear seatbacks reclined



30/11/2020 | V.0 page 3