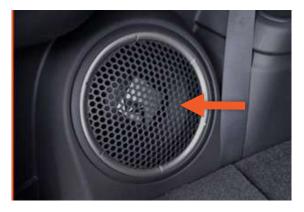

## Question 2 - Vehicle Identification Guide

With speaker in cargo area sides

## SPKNO

**AVAILABLE** 

No speaker in cargo area sides