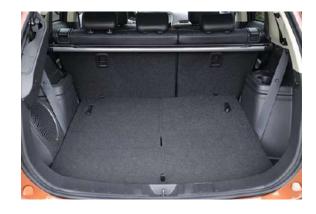

## Mitsubishi Outlander PHEV 5-seater - 2018 - present Our ref: H0608-SE5

### Question 1 - Vehicle Identification Guide



## SE5

#### **AVAILABLE**

#### 5-seater vehicle

This Cargo liner suits your vehicle. Please carry on with your purchase.





# SE7 7-seater vehicle

(3rd-row seats folded and not usable)



Please go back and re-select the appropriate model from our list.









## Question 2 - Vehicle Identification Guide



With speaker in cargo area sides





## SPKNO

**AVAILABLE** 

No speaker in cargo area sides









#### Question 3 - Vehicle Identification Guide









## Question 4 - Vehicle Identification Guide



## SEUP

**AVAILABLE** 

Rear seatbacks upright





## **SEREC**

**NOT AVAILABLE** 

Rear seatbacks reclined



30/11/2020 | V.0 page 3