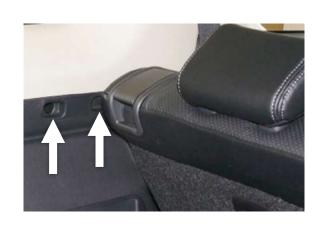

## Question 2 - Vehicle Identification Guide

With speaker in cargo area sides

## SPKNO

**AVAILABLE** 

No speaker in cargo area sides