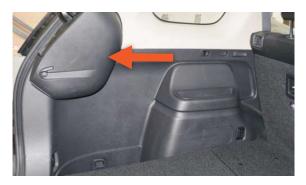

## Mitsubishi Outlander PHEV 5-seater - 2018 - present Our ref: H0608-SE5

### Question 1 - Vehicle Identification Guide



## SE5

#### **AVAILABLE**

#### 5-seater vehicle

This Cargo liner suits your vehicle. Please carry on with your purchase.





# SE7 7-seater vehicle

(3rd-row seats folded and not usable)



Please go back and re-select the appropriate model from our list.









## Question 2 - Vehicle Identification Guide



With speaker in cargo area sides





## SPKNO

**AVAILABLE** 

No speaker in cargo area sides









#### Question 3 - Vehicle Identification Guide









## Question 4 - Vehicle Identification Guide



## SEUP

**AVAILABLE** 

Rear seatbacks upright





## **SEREC**

**NOT AVAILABLE** 

Rear seatbacks reclined



30/11/2020 | V.0 page 3