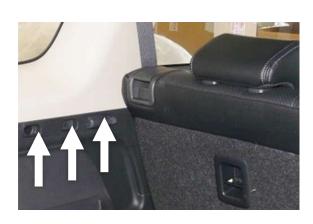

## Question 2 - Vehicle Identification Guide

With speaker in cargo area sides

## SPKNO

**AVAILABLE** 

No speaker in cargo area sides