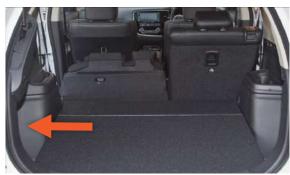

## Question 4 - Vehicle Identification Guide

## SEUP

**AVAILABLE** 

Rear seatbacks upright

## **SEREC**

**NOT AVAILABLE** 

Rear seatbacks reclined

30/11/2020 | V.0 page 3