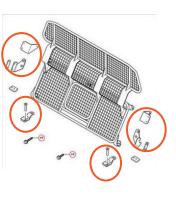

#### **DGMA**

AVAILABLE

Accommodates the Land Rover dog barrier (D-ring access)

The cargo liner has cut outs to accommodate the 4 highlighted fixing To fit this dog guard you will need to order a Rear Plus/Split version