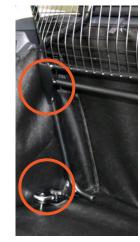

#### **DGTR**

**AVAILABLE** 

Accommodates the Travall dog barrier model:TG1413 - Not 1413L

The cargo liner has cut outs to expose the two D-rings