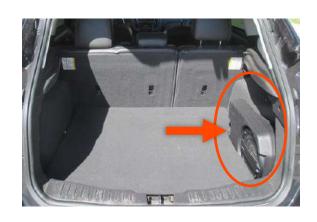

## Ford Focus Hatchback - 2012 - 2018

Our ref: H0540

### Question 1 - Vehicle Identification Guide











Next page



26/10/2020 | V.3 page. 4



### Question 2 - Vehicle Identification Guide



#### **FRSD**

# AVAILABLE High floor

Room for Full size spare tire under the floor



FRONT PANEL HEIGHT = 435mm (measure along seat surface)





Deep support frame



#### **FMID**

# AVAILABLE Mid position floor

Room for space saver spare tire under the floor



FRONT PANEL HEIGHT = 515mm (measure along seat surface)





Shallow support frame

## Next page

26/10/2020 | page. 5

hatchbag.us



### **FLOW**

# AVAILABLE Low floor

No room for full size or space saver spare tire under the floor



FRONT PANEL HEIGHT = 575mm (measure along seat surface)





No support frame, and removable shallow storage insert



26/10/2020 | page. 6