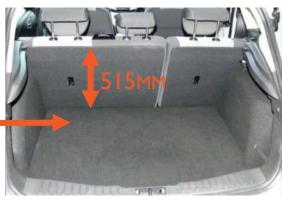

#### **FMID**

# AVAILABLE Mid position floor

Room for space saver spare tire under the floor

FRONT PANEL HEIGHT = 515mm (measure along seat surface)

Shallow support frame