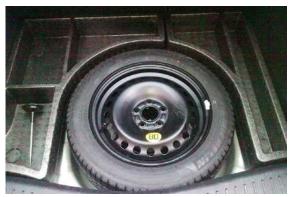

#### **FRSD**

# AVAILABLE High floor

Room for Full size spare tire under the floor

FRONT PANEL HEIGHT = 435mm (measure along seat surface)

Deep support frame