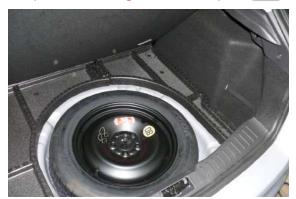

#### **FMID**

# AVAILABLE Mid position floor

Room for space saver spare tire under the floor

FRONT PANEL HEIGHT = 515mm (measure along seat surface)

Shallow support frame