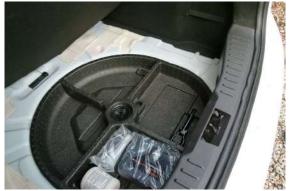

### **FLOW**

# AVAILABLE Low floor

No room for full size or space saver spare tire under the floor

FRONT PANEL HEIGHT = 575mm (measure along seat surface)

No support frame, and removable shallow storage insert

26/10/2020 | page. 6