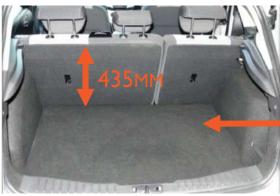

#### **FRSD**

# AVAILABLE High floor

Room for Full size spare tire under the floor

FRONT PANEL HEIGHT = 435mm (measure along seat surface)

Deep support frame