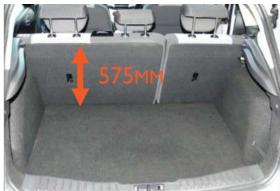

### **FLOW**

# AVAILABLE Low floor

No room for full size or space saver spare tire under the floor

FRONT PANEL HEIGHT = 575mm (measure along seat surface)

No support frame, and removable shallow storage insert

26/10/2020 | page. 6