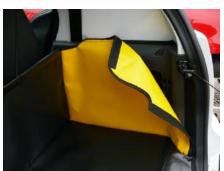

#### **BUMPER FLAP**

- Install Cargo liner
- Attach the Bumper Flap to the loop fastener strip located at the base of the Cargo liner.
- The Bumper Flap either folds into the vehicle OR can be detached and stored elsewhere when you close the liftgate.