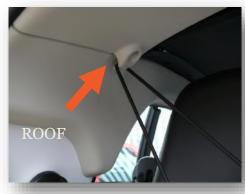

during.





#### **PREPARATION**

### Luggage Compartment Cover

- Prior to installation you will need to remove the "Luggage Compartment Cover"
- It cannot be replaced once the Cargo liner is fitted.



# Luggage Compartment Management System

Should you wish to use this accessory notify us at point of order.

We will manufacture your Cargo liner with additional loop fastener sewn to the base panel. This will allow you to re-attach the slot-in sections.



#### INSTALLATION

(Please note: these photos are not specific to your vehicle)

#### **BASE**

- Carefully position the base panel snugly into place. Start at the liftgate end.
- The hook fastener on the back side of the panel attach directly to the carpet.



#### **FRONT**

 Pass each of the two elastic loops over the roof hooks.





#### **SIDES**

- Use the self-adhesive loop fastener to attach the side to the plastic trim.
- We supply a minimum of 1.2m of "uncut" loop fastener that should be matched with the hook fastener on the liner at the load area sides.





#### **BUMPER FLAP**

- Install Cargo liner
- Attach the Bumper Flap to the loop fastener strip located at the base of the Cargo liner.
- The Bumper Flap either folds into the vehicle OR can be detached and stored elsewhere when you close the liftgate.