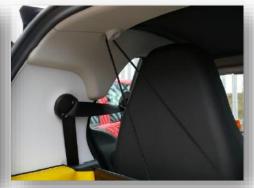

#### **BASE**

- Carefully position the base panel snugly into place. Start at the liftgate end.
- The hook fastener on the back side of the panel attach directly to the carpet.