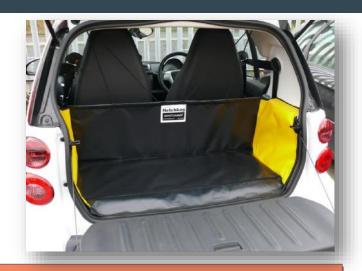

#### INSTALLATION

(Please note: these photos are not specific to your vehicle)

#### **BASE**

- Carefully position the base panel snugly into place. Start at the liftgate end.
- The hook fastener on the back side of the panel attach directly to the carpet.

#### **FRONT**

 Pass each of the two elastic loops over the roof hooks.

#### **SIDES**

- Use the self-adhesive loop fastener to attach the side to the plastic trim.
- We supply a minimum of 1.2m of "uncut" loop fastener that should be matched with the hook fastener on the liner at the load area sides.

#### **BUMPER FLAP**

- Install Cargo liner
- Attach the Bumper Flap to the loop fastener strip located at the base of the Cargo liner.
- The Bumper Flap either folds into the vehicle OR can be detached and stored elsewhere when you close the liftgate.