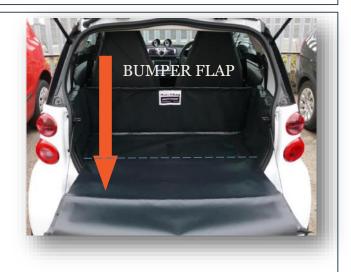

#### **BUMPER FLAP**

- Install Cargo liner
- Attach the Bumper Flap to the loop fastener strip located at the base of the Cargo liner.
- The Bumper Flap either folds into the vehicle OR can be detached and stored elsewhere when you close the liftgate.