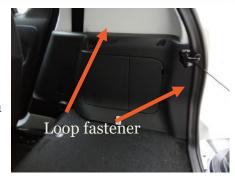

#### **SIDES**

- Use the self-adhesive loop fastener to attach the side to the plastic trim.
- We supply a minimum of 1.2m of "uncut" loop fastener that should be matched with the hook fastener on the liner at the load area sides.

#### VERY IMPORTANT PREPARATION

To ensure a good bond, when using the self-adhesive loop fastener to attach the cargo liner to the plastic / metal trim (**Not** the carpet); it is most important to remove silicone film from the vehicle trim. Silicone is applied during manufacture and can also be found in many detailing products. It is **highly likely there will be a build-up of silicone**. Before applying any loop fastener pads, the surface **MUST be thoroughly** cleaned using a silicone remover. (The loop fastener cannot be used once it has been in contact with silicone). We recommend Intensive Tar Remover made by AutoGlym. Wipe off thoroughly **any residue with a separate clean dry cloth.** 