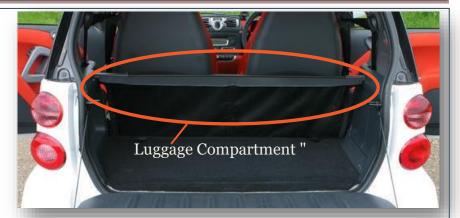

### Luggage Compartment Cover

- Prior to installation you will need to remove the "Luggage Compartment Cover"
- It cannot be replaced once the Cargo liner is fitted.