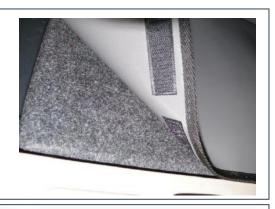

#### **SIDES**

- Use the self-adhesive loop fastener to attach the side to the plastic trim.
- We supply a minimum of 1.2m of "uncut" loop fastener that should be matched with the hook fastener on the liner at the load area sides.