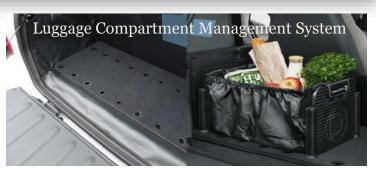

# Luggage Compartment Management System

Should you wish to use this accessory notify us at point of order.

We will manufacture your Cargo liner with additional loop fastener sewn to the base panel. This will allow you to re-attach the slot-in sections.