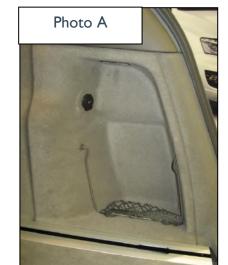

### **PREPARATION**

- Remove the retractable cargo cover
- Photo A: slide the net down so it sits flush with floor