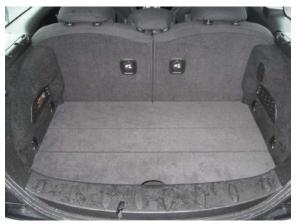

## H0453-FRSD HEIGHT ADJUSTABLE FLOOR RAISED

Mini refer to it as a "Flat Load Cargo Floor"

Adjustable floor sits flush to the liftgate plate

Adjustable floor folded up

You **cannot** remove the adjustable floor and re-fit your Cargo liner.