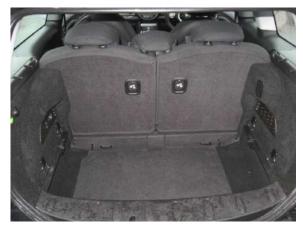

## H0453-FOUT HEIGHT ADJUSTABLE FLOOR REMOVED

Either you do not have this optional extra OR you have removed it and stored it elsewhere.

Floor sits lower than the liftgate plate

See how the floor sits lower down.