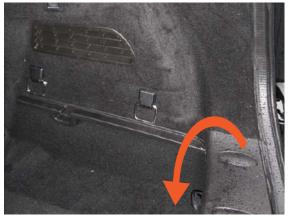

## H0453-FOUT HEIGHT ADJUSTABLE FLOOR REMOVED

Either you do not have this optional extra OR you have removed it and stored it elsewhere.

Floor sits lower than the liftgate plate

See how the floor sits lower down.

You **cannot** replace the adjustable floor when the Cargo liner is fitted.

The 6 **floor** chrome tie down hooks are accessible with this version.