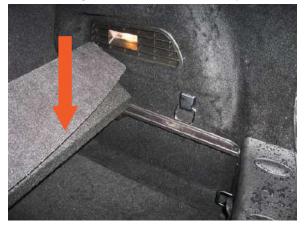

## H0453-FRSD HEIGHT ADJUSTABLE FLOOR RAISED

Mini refer to it as a "Flat Load Cargo Floor"

Adjustable floor sits flush to the liftgate plate

Adjustable floor folded up

You **cannot** remove the adjustable floor and re-fit your Cargo liner.